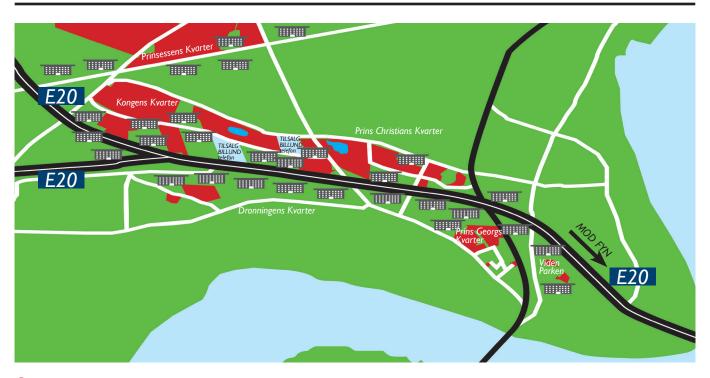

## The areas in DANMARK C

### Survey

| Area                        | Use                                                         | Total<br>sqm<br>(vacant) | Minimums-<br>size of site<br>sqm | Plot<br>ratio<br>(exemption) |
|-----------------------------|-------------------------------------------------------------|--------------------------|----------------------------------|------------------------------|
| Kongens<br>Kvarter          | Space-consuming shops, office sector and leisure activities | 1.000.000<br>(700.000)   | 5.000                            | 100                          |
| Videnparken                 | Knowledge-based office sector                               | 375.000<br>(15.000)      | 2–4.000                          | 50                           |
| Prins Georgs<br>Kvarter     | Light production                                            | 475.000<br>(60.000)      | 2–4.000                          | 50                           |
| Prins Christians<br>Kvarter | Knowledge-based office sector and service trade             | 430.000<br>(270.000)     | 5.000                            | 50                           |
| Dronningens<br>Kvarter      | Processing of food, office sector and administration        | 1.300.000<br>(345.000)   | 50.000                           | 50<br>(65)                   |
| Prinsessens<br>Kvarter      | Distribution                                                | 1.600.000<br>(1.200.000) | 10.000                           | 50 (65)                      |