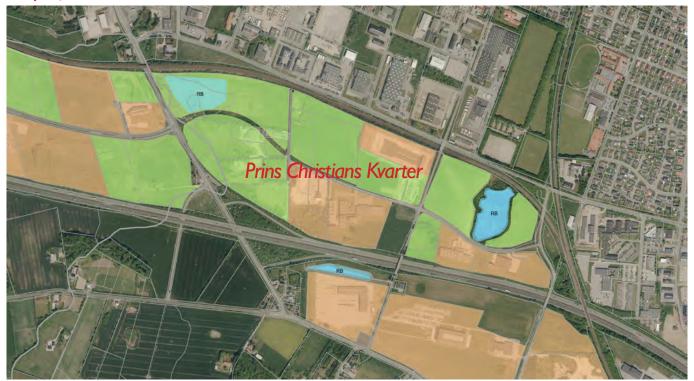

PRINS CHRISTIANS KVARTER Business area next to the highway

# PRINS CHRISTIANS KVARTER -right next to the highway

Type of company
The area is zoned for service trade. Buildings for administration, the liberal professions, hotels, educational institutions etc. can be built.

The eastern part around Snaremosen will for instance be suitable for a science park for small companies which are requiring knowledge synergy and which will use the close location to the educational institutions to the east of the area.

#### Total size of site

430,000 sqm, including approximately 270,000 sqm vacant space.

#### Map of the area

Aerial photo: DDO, copyright COWI. Cadastral map: copyright The National Survey and Cadastre.