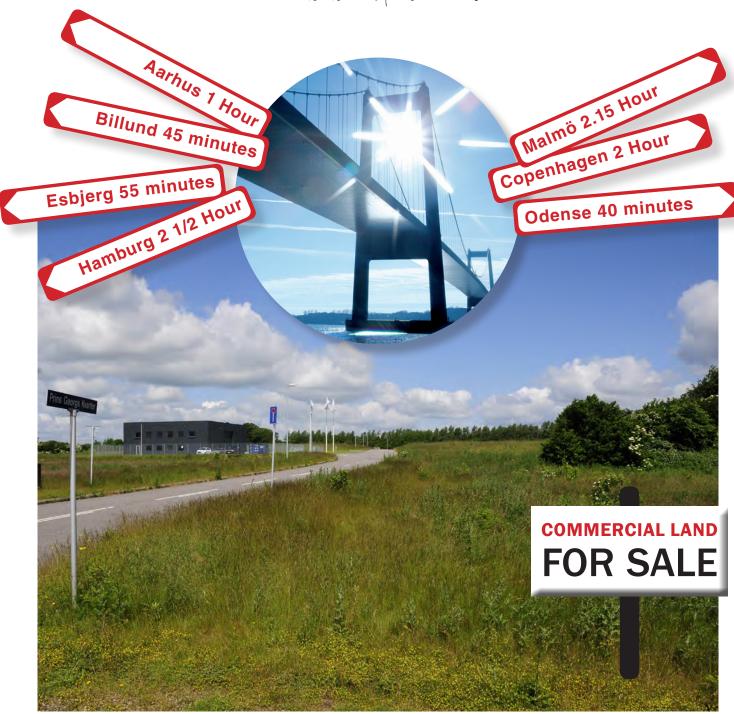

PRINS GEORGS KVARTER Business area next to the highway

# PRINS GEORGS KVARTER -right next to the highway

The location in Prins Georgs Kvarter primarily aims at companies which will benefit from the exposure from the E20 motorway and Kolding Landevej.

#### Access

Road access takes place from Kolding Landevej, Tonne Kjærs Vej, Houstedgårdsvej and Vognmagervej, and the distance to motorway exit nos. 59 and 60 is short.

The western part of the area is reached from Tonne Kjærs Vej.