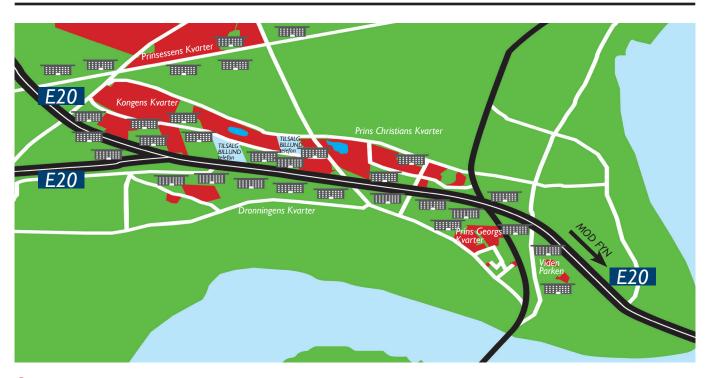

## The areas in DANMARK C

## Survey

| Area                        | Use                                                         | Total<br>sqm<br>(vacant) | Minimums-<br>size of site<br>sqm | Plot<br>ratio<br>(exemption) |
|-----------------------------|-------------------------------------------------------------|--------------------------|----------------------------------|------------------------------|
| Kongens<br>Kvarter          | Space-consuming shops, office sector and leisure activities | 1.000.000<br>(700.000)   | 5.000                            | 100                          |
| Videnparken                 | Knowledge-based office sector                               | 375.000<br>(15.000)      | 2–4.000                          | 50                           |
| Prins Georgs<br>Kvarter     | Light production                                            | 475.000<br>(60.000)      | 2–4.000                          | 50                           |
| Prins Christians<br>Kvarter | Knowledge-based office sector and service trade             | 430.000<br>(270.000)     | 5.000                            | 50                           |
| Dronningens<br>Kvarter      | Processing of food, office sector and administration        | 1.300.000<br>(345.000)   | 50.000                           | 50<br>(65)                   |
| Prinsessens<br>Kvarter      | Distribution                                                | 1.600.000<br>(1.200.000) | 10.000                           | 50 (65)                      |